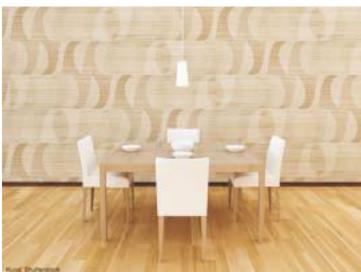

## Standard prints (wood species optional):

Arch Black

Wind on light wood

BlokSit

Cube filled

Cube black

Cube white

Vanha Porvoontie 36 FIN-04600 MÄNTSÄLÄ Phone: +358 (0)19 687 1103 Fax: +358 (0)19 6871115 E-mail: elam@elam.fi