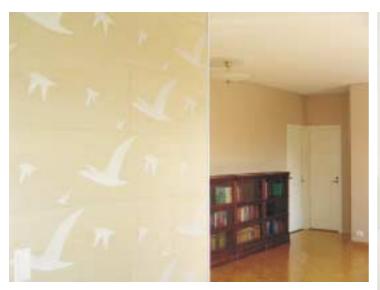

E-mail: elam www.elam.fi

Swallows

Arch Light

Wind on dark wood (black and white)

Wind on dark wood (one color)

Cube filled

Client's own photo-material