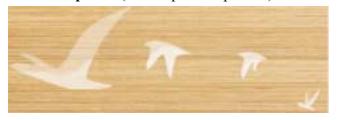

E-mail: elam www.elam.fi

Swallows

Arch Light

Wind on dark wood (black and white)

Wind on dark wood (one color)

Cube filled

Client's own photo-material