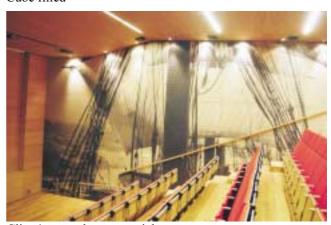

E-mail: elam www.elam.fi

Swallows

Arch Light

Wind on dark wood (black and white)

Wind on dark wood (one color)

Cube filled

Client's own photo-material