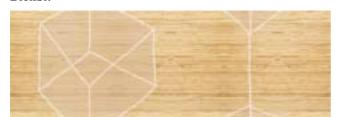

## Standard prints (wood species optional):

Arch Black

Wind on light wood

BlokSit

Cube filled

Cube black

Cube white

Vanha Porvoontie 36 FIN-04600 MÄNTSÄLÄ Phone: +358 (0)19 687 1103 Fax: +358 (0)19 6871115 E-mail: elam@elam.fi

E-mail: elam www.elam.fi

Swallows

Arch Light

Wind on dark wood (black and white)

Wind on dark wood (one color)

Cube filled

Client's own photo-material