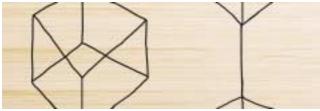

## Standard prints (wood species optional):

Arch Black

Wind on light wood

BlokSit

Cube filled

Cube black

Cube white

Vanha Porvoontie 36 FIN-04600 MÄNTSÄLÄ Phone: +358 (0)19 687 1103 Fax: +358 (0)19 6871115 E-mail: elam@elam.fi

E-mail: elam www.elam.fi

Swallows

Arch Light

Wind on dark wood (black and white)

Wind on dark wood (one color)

Cube filled

Client's own photo-material