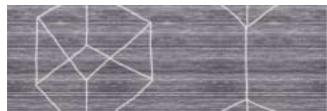

## Standard prints (wood species optional):

Arch Black

Wind on light wood

BlokSit

Cube filled

Cube black

Cube white

Vanha Porvoontie 36 FIN-04600 MÄNTSÄLÄ Phone: +358 (0)19 687 1103 Fax: +358 (0)19 6871115 E-mail: elam@elam.fi

E-mail: elam www.elam.fi

Swallows

Arch Light

Wind on dark wood (black and white)

Wind on dark wood (one color)

Cube filled

Client's own photo-material