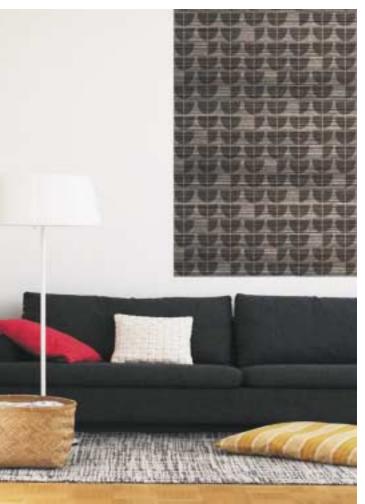

## Standard prints (wood species optional):

Arch Black

Wind on light wood

BlokSit

Cube filled

Cube black

Cube white

Vanha Porvoontie 36 FIN-04600 MÄNTSÄLÄ Phone: +358 (0)19 687 1103 Fax: +358 (0)19 6871115 E-mail: elam@elam.fi