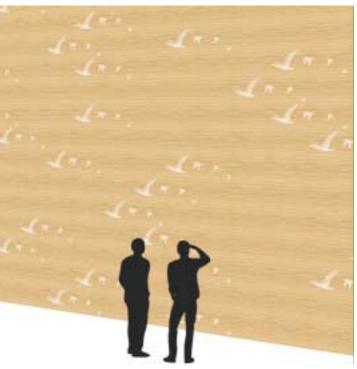

The client can choose and deliver his own graphics and pictures as well. The figure can be placed on one panel or over several panels, if a large figure is wanted.

The patterns below are planned by students of Metropolia University of Applied Sciences for panel size 1200x400 mm.

E-mail: elam www.elam.fi

Swallows

Arch Light

Wind on dark wood (black and white)

Wind on dark wood (one color)

Cube filled

Client's own photo-material