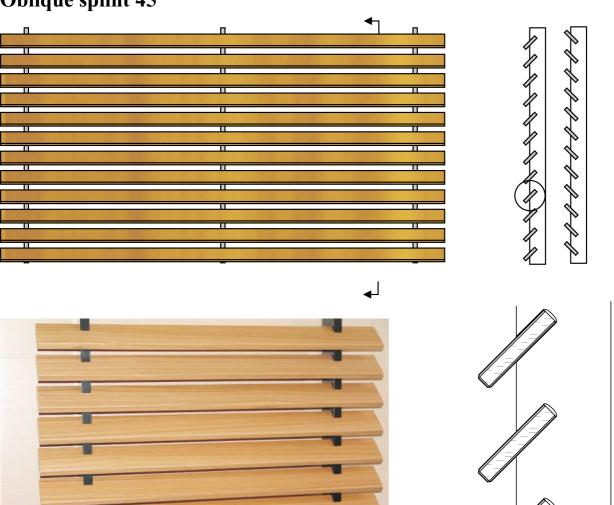

## Oblique splint 45°

12 x 50mm black painted support slath of plywood.

The laths can be fixed to aluminium frame (15 x 50 mm) as well, if wooden construction is not allowed for fire technical reasons.