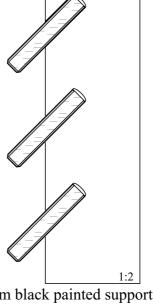

## Oblique splint 45°

12 x 50mm black painted support slath of plywood.

The laths can be fixed to aluminium frame (15 x 50 mm) as well, if wooden construction is not allowed for fire technical reasons.