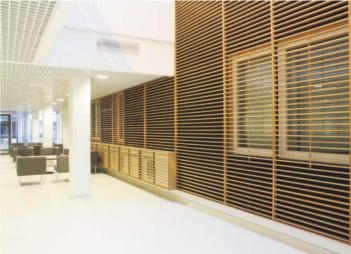

## **Elam Trellis**

TYKS Hospital, Turku Finland

HUS hospital, Helsinki Finland

KYS University hospital, Kuopio Finland

The laths can be veneered over rounded edges without visible joint.

ElamTrellis is of massive wood, veneered chip board or veneered cement bonded particleboard made trellis element for wall or ceiling constructions.

All commercial wood species are available. Surface treatment alternatives: lacquer, stained lacquer, painr, oil-vax. Fire retardant chemical impregnation as well.

Black or white acoustic fabric can be used behind the Trellis, if necessary.

Fixing with screws to wall, or freely on T-profiles of suspended ceiling.

Basic dimension: 1200 x 600 mm Other possibel for example:

Breadth: 300/600/900/1200/1500/1800/2400

Height: 300/400/600/900/1200

The size and share of ribbons can be chosen by client.