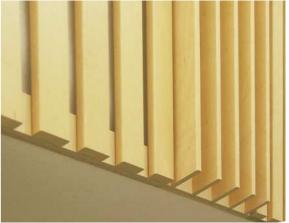

## Oblique splint 45°

12 x 50mm black painted support slath of plywood.

The laths can be fixed to aluminium frame (15 x 50 mm) as well, if wooden construction is not allowed for fire technical reasons.