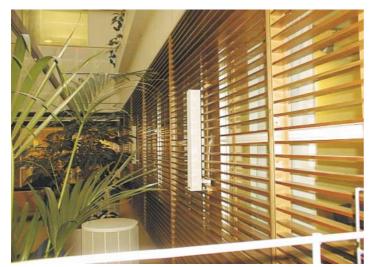

## **Elam Trellis**

TYKS Hospital, Turku Finland

HUS hospital, Helsinki Finland

KYS University hospital, Kuopio Finland

The laths can be veneered over rounded edges without visible joint.

ElamTrellis is of massive wood, veneered chip board or veneered cement bonded particleboard made trellis element for wall or ceiling constructions.

All commercial wood species are available. Surface treatment alternatives: lacquer, stained lacquer, painr, oil-vax. Fire retardant chemical impregnation as well.

Black or white acoustic fabric can be used behind the Trellis, if necessary.

Fixing with screws to wall, or freely on T-profiles of suspended ceiling.

Basic dimension: 1200 x 600 mm Other possibel for example:

Breadth: 300/600/900/1200/1500/1800/2400

Height: 300/400/600/900/1200

The size and share of ribbons can be chosen by client.