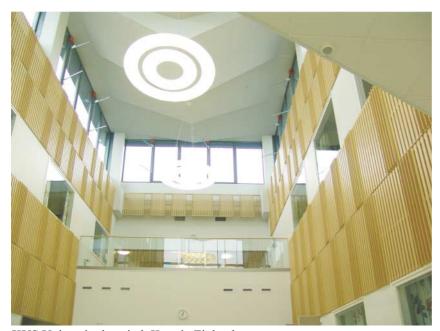

## **Elam Trellis**

TYKS Hospital, Turku Finland

HUS hospital, Helsinki Finland

KYS University hospital, Kuopio Finland

The laths can be veneered over rounded edges without visible joint.

ElamTrellis is of massive wood, veneered chip board or veneered cement bonded particleboard made trellis element for wall or ceiling constructions.

All commercial wood species are available. Surface treatment alternatives: lacquer, stained lacquer, painr, oil-vax. Fire retardant chemical impregnation as well.

Black or white acoustic fabric can be used behind the Trellis, if necessary.

Fixing with screws to wall, or freely on T-profiles of suspended ceiling.

Basic dimension: 1200 x 600 mm Other possibel for example:

Breadth: 300/600/900/1200/1500/1800/2400

Height: 300/400/600/900/1200

The size and share of ribbons can be chosen by client.