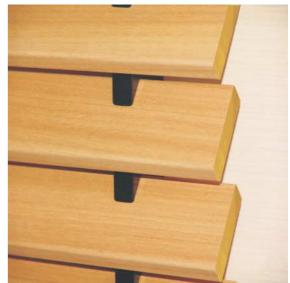

## Oblique splint 45°

12 x 50mm black painted support slath of plywood.

The laths can be fixed to aluminium frame (15 x 50 mm) as well, if wooden construction is not allowed for fire technical reasons.