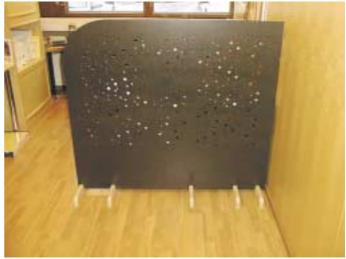

## **Some constructions:**

Special perforation D 50 mm

Std slits type 1

Lacquered or painted profile of steel or of wood.

aluminium