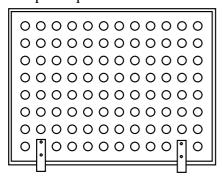

Base board can of fire retardant cement bonded particleboard, normal chip board, MDF fiberboard or plywood.

All standard perforations of Elam Panels can be used. Special perforations on request.

On the edges of screen profile of oven ename steel or wood.

## **Some constructions:**

Special perforation D 50 mm

Std slits type 1

Lacquered or painted profile of steel or of wood.

aluminium