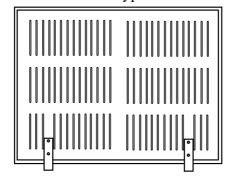

Base board can of fire retardant cement bonded particleboard, normal chip board, MDF fiberboard or plywood.

All standard perforations of Elam Panels can be used. Special perforations on request.

On the edges of screen profile of oven ename steel or wood.

## **Some constructions:**

Special perforation D 50 mm

Std slits type 1

Lacquered or painted profile of steel or of wood.

aluminium