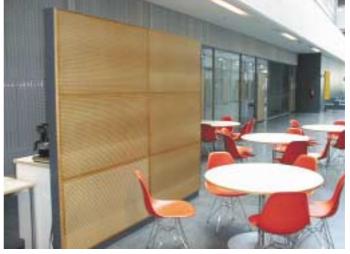

## Elam-Screen

## Freestanding partition screen

ElamScreen is freestanding partition screen for as well as acoustical and visual purposes for e.g. in open plan offeces and industrial buildings, shopping stores etc..

On both sides wood veneered or painted board can be plane or perforated.

Base board can of fire retardant cement bonded particleboard, normal chip board, MDF fiberboard or plywood.

All standard perforations of Elam Panels can be used. Special perforations on request.

On the edges of screen profile of oven ename steel or wood.