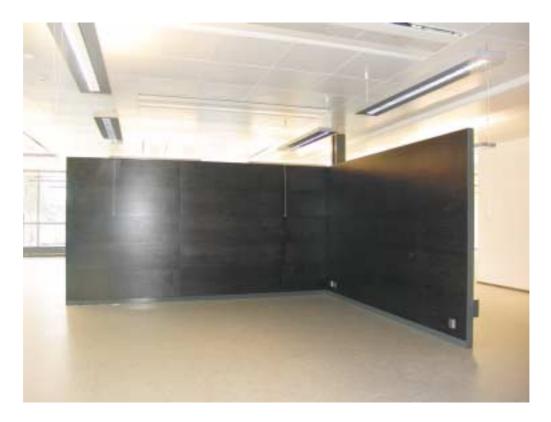

## Freestanding partition screen

ElamScreen is freestanding partition screen for as well as acoustical and visual purposes for e.g. in open plan offeces and industrial buildings, shopping stores etc..

On both sides wood veneered or painted board can be plane or perforated.

Base board can of fire retardant cement bonded particleboard, normal chip board, MDF fiberboard or plywood.

All standard perforations of Elam Panels can be used. Special perforations on request.

On the edges of screen profile of oven ename steel or wood.