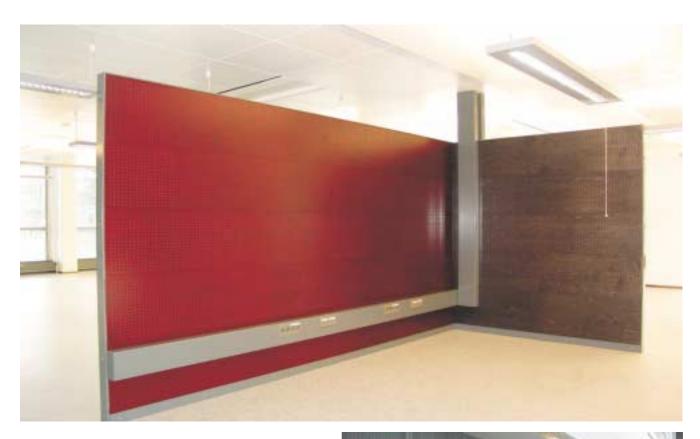

## Elam-Screen

## Freestanding partition screen

ElamScreen is freestanding partition screen for as well as acoustical and visual purposes for e.g. in open plan offeces and industrial buildings, shopping stores etc..

On both sides wood veneered or painted board can be plane or perforated.

Base board can of fire retardant cement bonded particleboard, normal chip board, MDF fiberboard or plywood.

All standard perforations of Elam Panels can be used. Special perforations on request.

On the edges of screen profile of oven ename steel or wood.