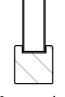

## **Some constructions:**

Special perforation D 50 mm

Std slits type 1

Lacquered or painted profile of steel or of wood.

aluminium