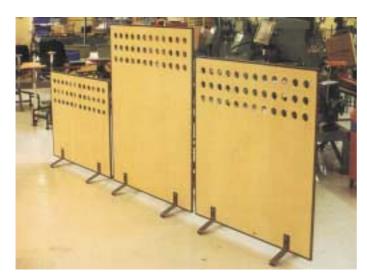

## **Some constructions:**

Special perforation D 50 mm

Std slits type 1

Lacquered or painted profile of steel or of wood.

aluminium